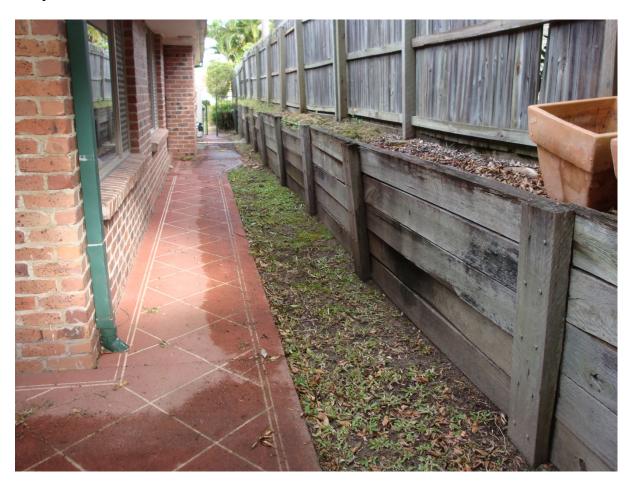

## **Case Studies**

Location Parkwood, Gold Coast Qld.

<u>Client</u> – Residential.

<u>Type of wall constructed</u> – Windsor concrete blocks.

Brief description of work completed.

The owners of this home needed to replace this timber wall that had been damaged by termites. They wanted a more permanent solution, so the Windsor concrete block system was chosen. They did not want timber to add to the existing termite problems.

See picture below.

This job had the extra challenge of keeping the timber fence intact while building the new wall. We have done this many times over the years and have developed several good strategies for this.