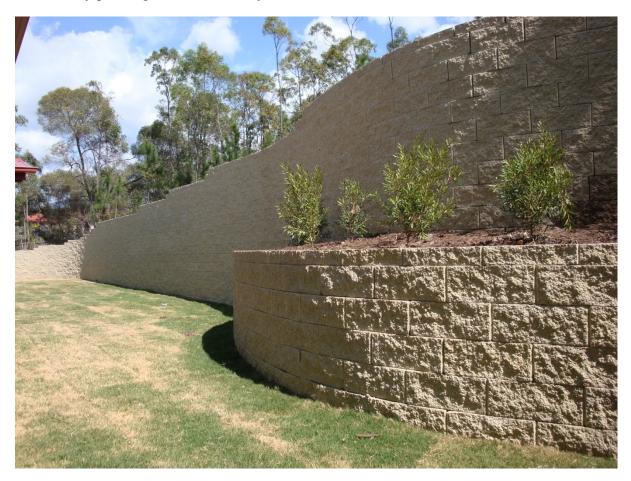

Brief description of work completed.

An extension to the school was carried out by Northbuild constructions who as part of their job was to extend existing on site retaining walls.

Australian Retaining Walls was awarded the job of constructing the abovementioned retaining walls. Approx. 160 square metres up to 3 metres high. These walls were integrated seamlessly into the existing walls. These interlocking systems lend themselves to producing aesthetically pleasing curved walls as you can see below.