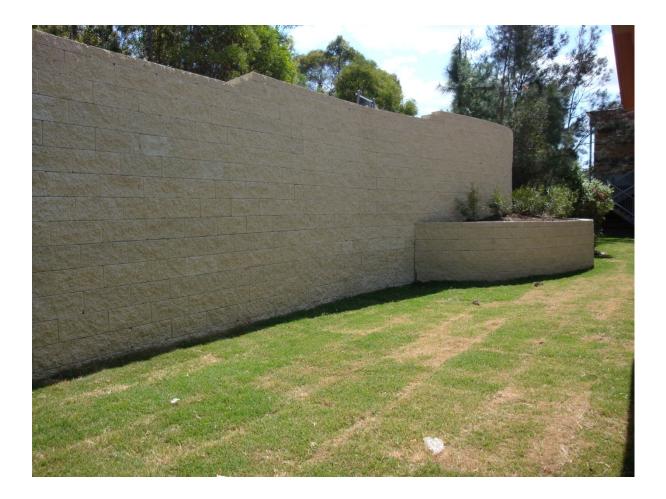

Brief description of work completed.

An extension to the school was carried out by Northbuild constructions who as part of their job was to extend existing on site retaining walls.

Australian Retaining Walls was awarded the job of constructing the abovementioned retaining walls. Approx. 160 square metres up to 3 metres high. These walls were integrated seamlessly into the existing walls. These interlocking systems lend themselves to producing aesthetically pleasing curved walls as you can see below.